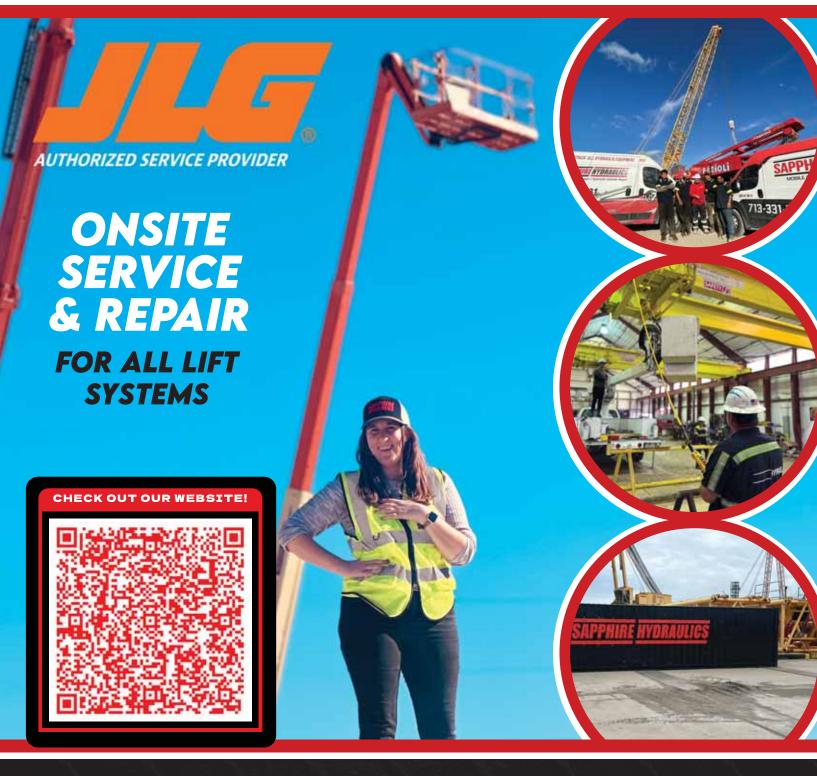

#### EQUIPMENT TROUBLESHOOTING AND REPAIR (EARTHMOVING, BUCKET TRUCKS, PICKERS, FLATBED, ETC.)

| Equipment analysis diagnosis       | \$195 |
|------------------------------------|-------|
| Rebuild and repair technician rate | \$155 |